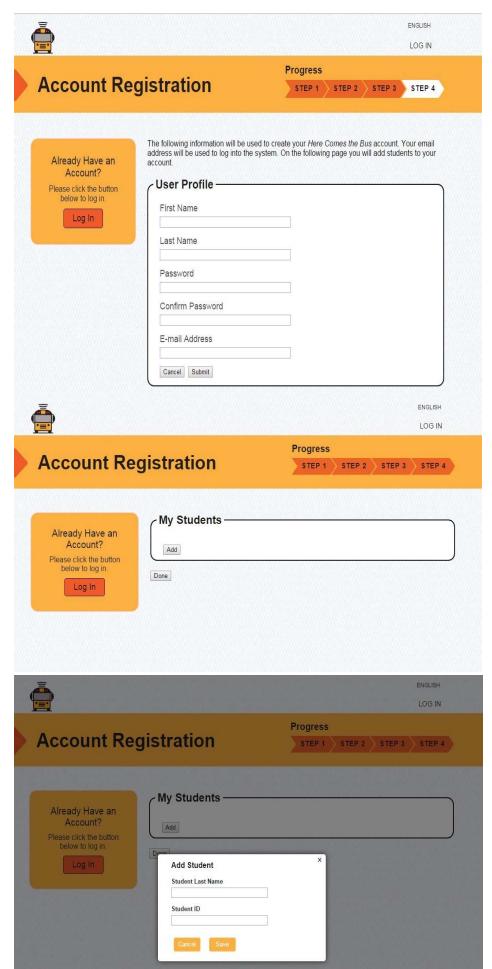

Step 3
Complete form
Click "Submit"

Step 4
Click "Add"
Enter Student's Last Name
Enter student's Knox County
ID without leading zeros
Click "Save"

<u>\_</u>

Step 5

**Enter E-Mail Address** 

**Enter Password** 

Step 6

Click "My Account "Tab

Click "Add"

**Enter Student's Last Name** 

**Enter student's Knox** 

**County ID without** 

leading zeroes

Click "Save"