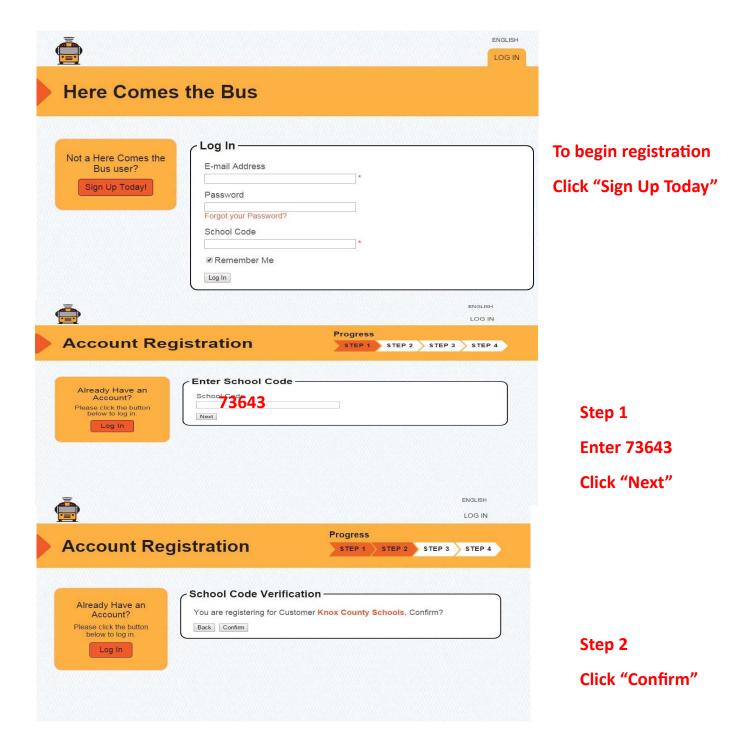

ox County Schools**

Andrew Johnson Building

Buzz Thomas, Interim Superintendent



## Dear Parent/Guardian:

The Knox County Schools is piloting a web-based application that provides parents the opportunity to visually track the location of their child's regular in-zone assigned school bus. Buses transporting students to pre-school, special education, magnet, and other unique programs are not included in the initiative. Parents/Guardians must register in order to use the application. We have included some visuals to assist you with the registration and log-in requirements. The website is <a href="http://herecomesthebus.com">http://herecomesthebus.com</a>. If you need additional assistance with the application please contact the Knox County Schools Transportation Department at 594-1550.





Step 3
Complete form
Click "Submit"

Step 4
Click "Add"
Enter Student's Last Name
Enter student's Knox County
ID without leading zeros
Click "Save"



<u>\_</u>

Step 5

**Enter E-Mail Address** 

**Enter Password** 

**Enter 73643** 

Click "Log In"

## To add other students to your account continue with steps below

| Account                                                                                                                |                                          |                         |                   |                |             |            |
|------------------------------------------------------------------------------------------------------------------------|------------------------------------------|-------------------------|-------------------|---------