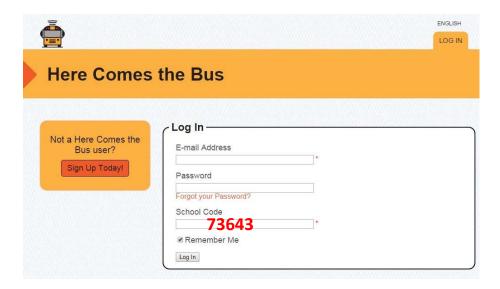

based application that provides parents the opportunity to visually track the location of their child's regular in-zone assigned school bus. Buses transporting students to pre-school, special education, magnet, and other unique programs are not included in the initiative. Parents/Guardians must register in order to use the application. We have included some visuals to assist you with the registration and log-in requirements. The website is <a href="http://herecomesthebus.com">http://herecomesthebus.com</a>. If you need additional assistance with the application please contact the Knox County Schools Transportation Department at 594-1550.





Step 3
Complete form
Click "Submit"

Step 4
Click "Add"
Enter Student's Last Name
Enter student's Knox County
ID without leading zeros
Click "Save"



<u>\_</u>

Step 5

**Enter E-Mail Address** 

**Enter Password** 

**Enter 73643** 

Click "Log In"

## To add other students to your account continue with steps below

| Account                                                                                                                |                                          |                         |                   |                |             |            |
|------------------------------------------------------------------------------------------------------------------------|------------------------------------------|-------------------------|-------------------|----------------|-------------|------------|
| Account