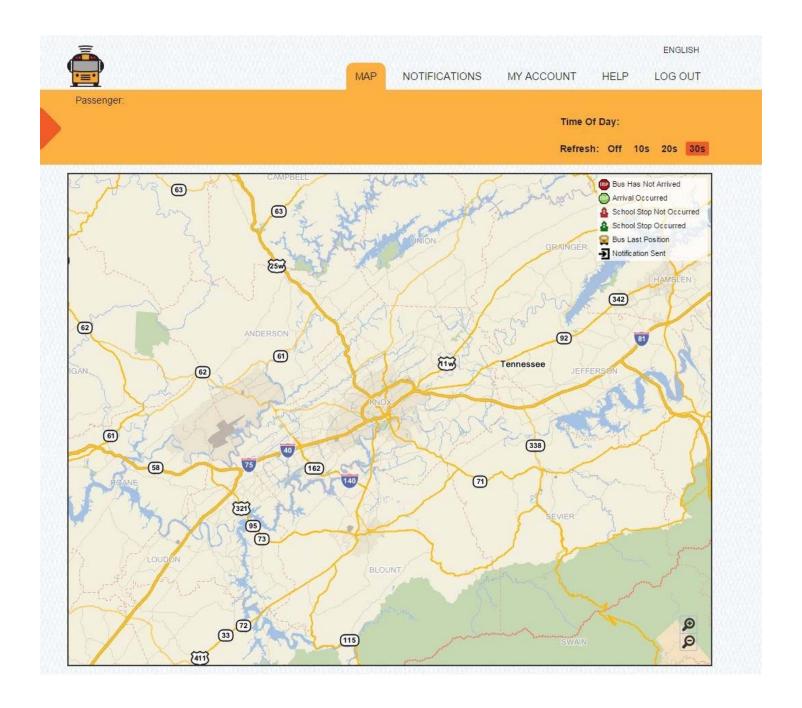

| ident<br>.ast Name      | NOTIFICATION      |                | TAUC        | HELP L     |
| Change Pa Current Password Password Confirm Passwore Change Passwore  Change Passwore  Wy Contact Email                | Add Stu<br>Student L<br>Student I        | adent<br>aast Name<br>D | NOTIFICATIO       |                | DUNT        | HELP L     |
| Change Pa Current Password Password Confirm Password Change Password Change Password  My Contact Email damorgan376912@ | Add Student L Student I Ount  Carcel  ts | adent<br>aast Name<br>D | NOTIFICATION      |                | TAUC        | HELP L     |

Step 6

Click "My Account "Tab

Click "Add"

**Enter Student's Last Name** 

**Enter student's Knox** 

**County ID without** 

leading zeroes

Click "Save"

Step 7
Use Mouse to Zoom In/Out